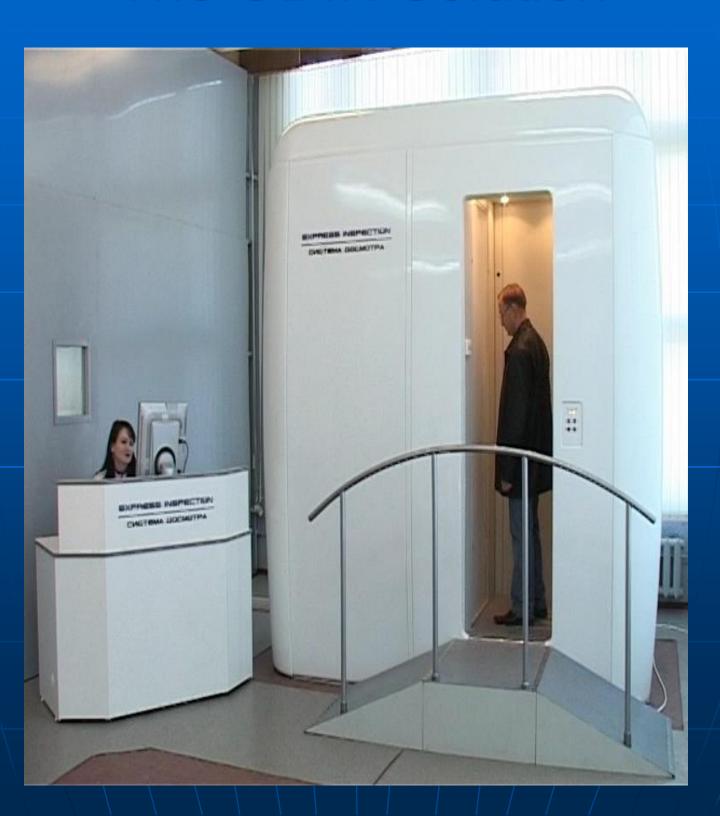

### The ODIN Solution





# ODIN versus Backscatter

- Single scan for all of body.
- Penetrating X-Rays DetectSwallowedObjects
- Detects Object in Shoe Soles
- No Need to Scan Bags Separately

- Three Scans to cover surface of body.
- X-Rays CannotDetectSwallowedObjects
- Cannot DetectObjects inShoes
- Need to Scan Bags Separately





## Sample ODIN Images



#### Background

Not re-engineered systems/technology

Designed by leading WMD scientists

Products *now* coming to market

Each represent major breakthroughs in

- Detection
- Accuracy
- Speed

#### Background

# Both THOR and ODIN are specifically designed for Anti-Terror applications