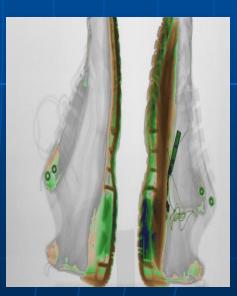

### The ODIN Solution





# ODIN versus Backscatter

- Single scan for all of body.
- Penetrating X-Rays DetectSwallowedObjects
- Detects Object in Shoe Soles
- No Need to Scan Bags Separately

- Three Scans to cover surface of body.
- X-Rays CannotDetectSwallowedObjects
- Cannot DetectObjects inShoes
- Need to Scan Bags Separately





## Sample ODIN Images



#### Background

Not re-engineered systems/technology

Designed by leading WMD scientists

Products *now* coming to market

Each represent major breakthroughs in

- Detection
- Accuracy
- Speed

#### Background

# Both THOR and ODIN are specifically designed for Anti-Terror applications