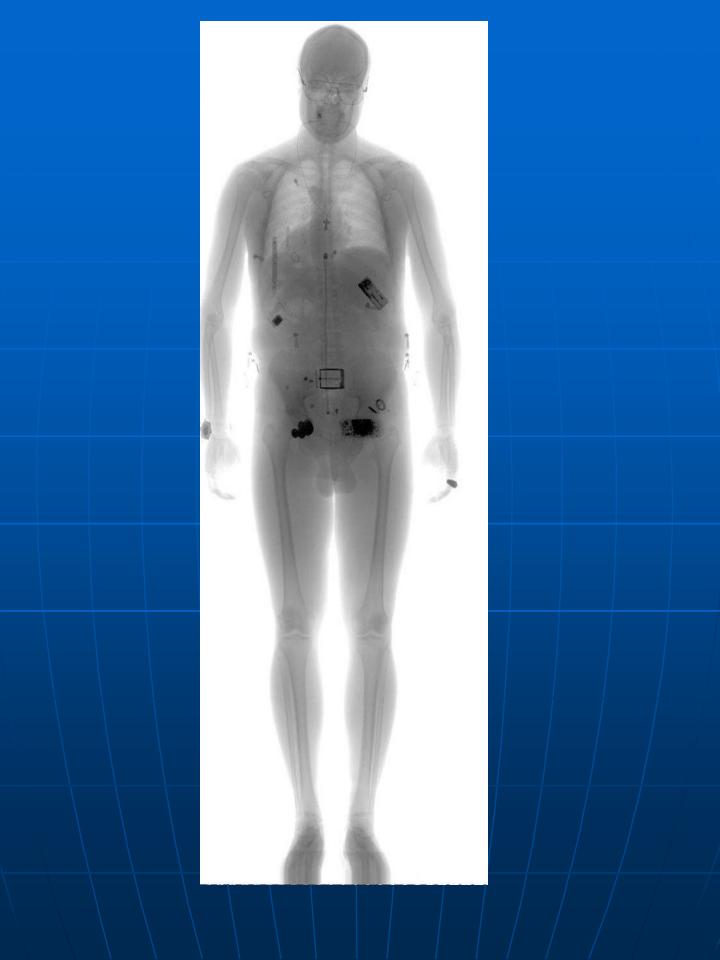

### The ODIN Solution





# ODIN versus Backscatter

- Single scan for all of body.
- Penetrating X-Rays DetectSwallowedObjects
- Detects Object in Shoe Soles
- No Need to Scan Bags Separately

- Three Scans to cover surface of body.
- X-Rays CannotDetectSwallowedObjects
- Cannot DetectObjects inShoes
- Need to Scan Bags Separately





## Sample ODIN Images



#### Background

Not re-engineered systems/technology

Designed by leading WMD scientists

Products *now* coming to market

Each represent major breakthroughs in

- Detection
- Accuracy
- Speed

#### Background

# Both THOR and ODIN are specifically designed for Anti-Terror applications