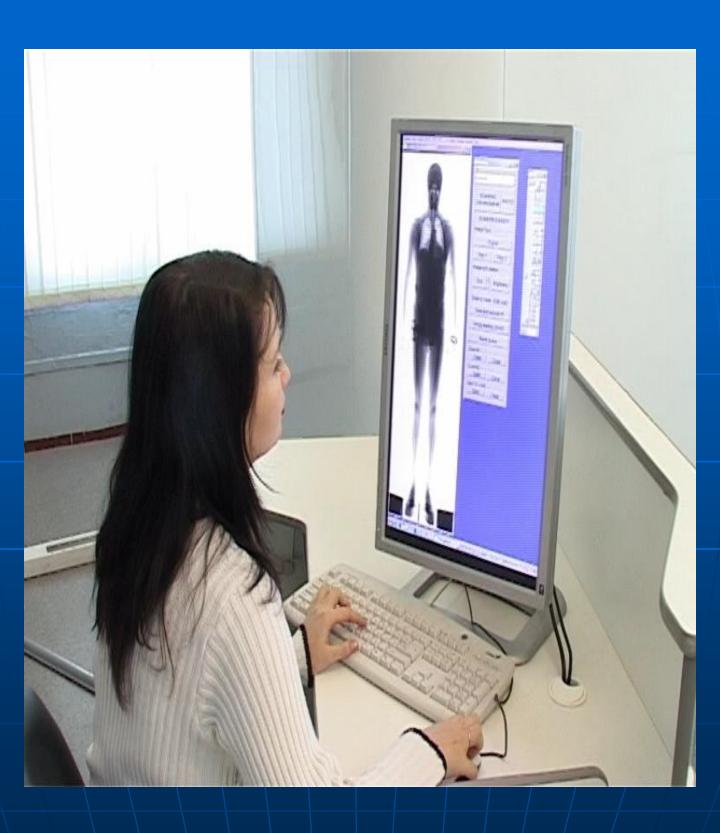

### The ODIN Solution





# ODIN versus Backscatter

- Single scan for all of body.
- Penetrating X-Rays DetectSwallowedObjects
- Detects Object in Shoe Soles
- No Need to Scan Bags Separately

- Three Scans to cover surface of body.
- X-Rays CannotDetectSwallowedObjects
- Cannot DetectObjects inShoes
- Need to Scan Bags Separately





## Sample ODIN Images



#### Background

Not re-engineered systems/technology

Designed by leading WMD scientists

Products *now* coming to market

Each represent major breakthroughs in

- Detection
- Accuracy
- Speed

#### Background

# Both THOR and ODIN are specifically designed for Anti-Terror applications