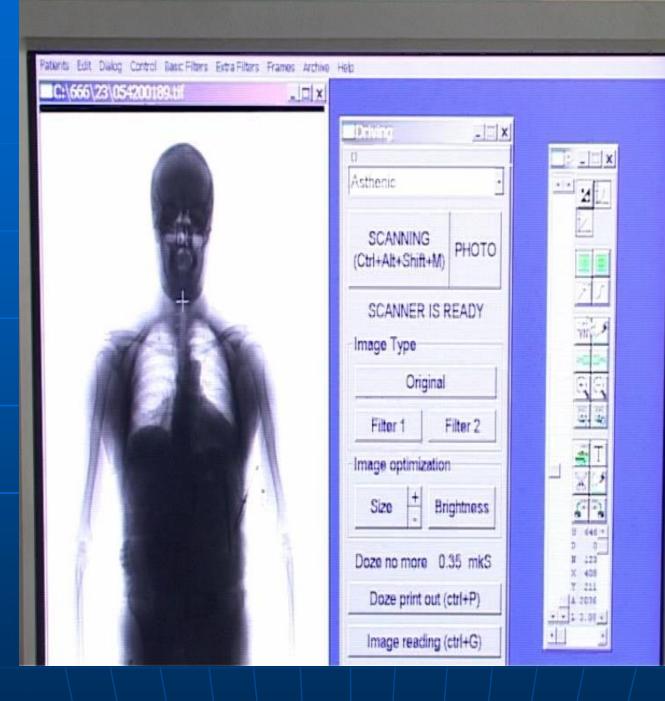

### The ODIN Solution





# ODIN versus Backscatter

- Single scan for all of body.
- Penetrating X-Rays DetectSwallowedObjects
- Detects Object in Shoe Soles
- No Need to Scan Bags Separately

- Three Scans to cover surface of body.
- X-Rays CannotDetectSwallowedObjects
- Cannot DetectObjects inShoes
- Need to Scan Bags Separately





## Sample ODIN Images



#### Background

Not re-engineered systems/technology

Designed by leading WMD scientists

Products *now* coming to market

Each represent major breakthroughs in

- Detection
- Accuracy
- Speed

#### Background

# Both THOR and ODIN are specifically designed for Anti-Terror applications