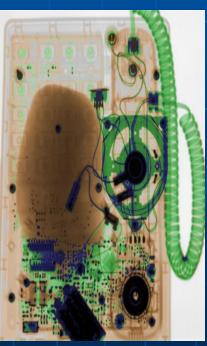

### The ODIN Solution





# ODIN versus Backscatter

- Single scan for all of body.
- Penetrating X-Rays DetectSwallowedObjects
- Detects Object in Shoe Soles
- No Need to Scan Bags Separately

- Three Scans to cover surface of body.
- X-Rays CannotDetectSwallowedObjects
- Cannot DetectObjects inShoes
- Need to Scan Bags Separately





## Sample ODIN Images



#### Background

Not re-engineered systems/technology

Designed by leading WMD scientists

Products *now* coming to market

Each represent major breakthroughs in

- Detection
- Accuracy
- Speed

#### Background

# Both THOR and ODIN are specifically designed for Anti-Terror applications