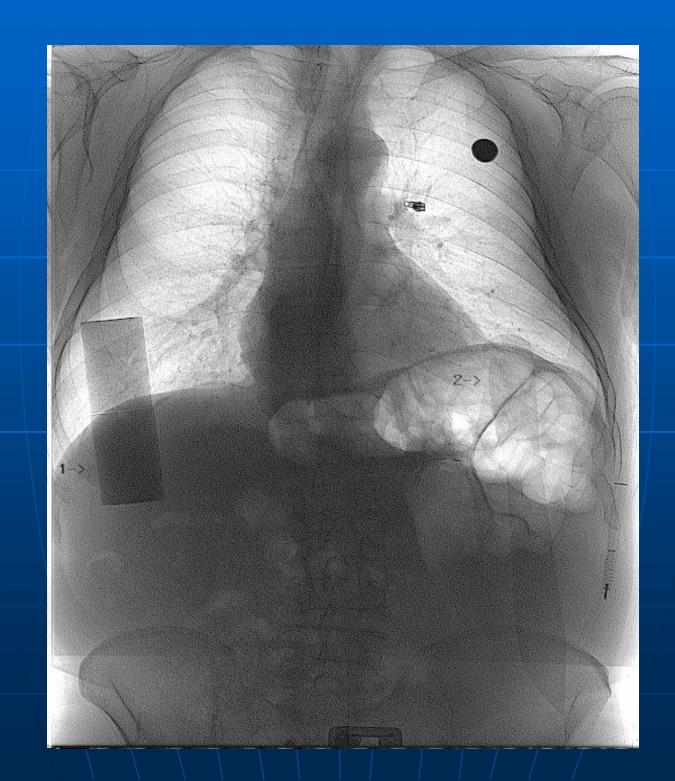

### The ODIN Solution





# ODIN versus Backscatter

- Single scan for all of body.
- Penetrating X-Rays DetectSwallowedObjects
- Detects Object in Shoe Soles
- No Need to Scan Bags Separately

- Three Scans to cover surface of body.
- X-Rays CannotDetectSwallowedObjects
- Cannot DetectObjects inShoes
- Need to Scan Bags Separately





## Sample ODIN Images



#### Background

Not re-engineered systems/technology

Designed by leading WMD scientists

Products *now* coming to market

Each represent major breakthroughs in

- Detection
- Accuracy
- Speed

#### Background

# Both THOR and ODIN are specifically designed for Anti-Terror applications